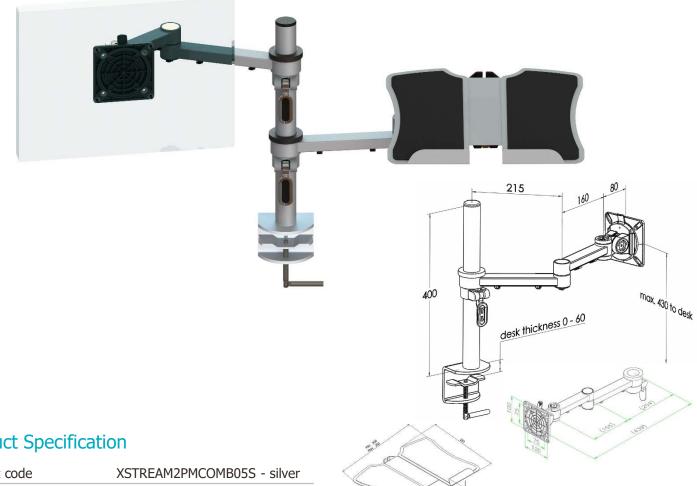

# XSTREAM dual beam with standard clamp post and laptop attachment

#### **Product Specification**

| Product code          | XSTREAM2PMCOMB05S - silver                          |  |
|-----------------------|-----------------------------------------------------|--|
| Weight capacity       | 10kg                                                |  |
| Max screen size       | 30″                                                 |  |
| Max forward extension | 460mm                                               |  |
| VESA                  | 75mm & 100mm VESA compliant                         |  |
| Movement              | Height adjustment, tilt, swivel, rotation and reach |  |
| Height adjustment     | Max height adjustment 380mm from desk top           |  |
| Fixings               | Supplied with standard clamp for 0-60mm thick desk  |  |

### Additional Information

Two dual beam arms with manual height adjustment

Laptop holder attachment with VESA fitting

Additional +/- 70mm available with ratchet mechanism

Lockable quick release VESA function