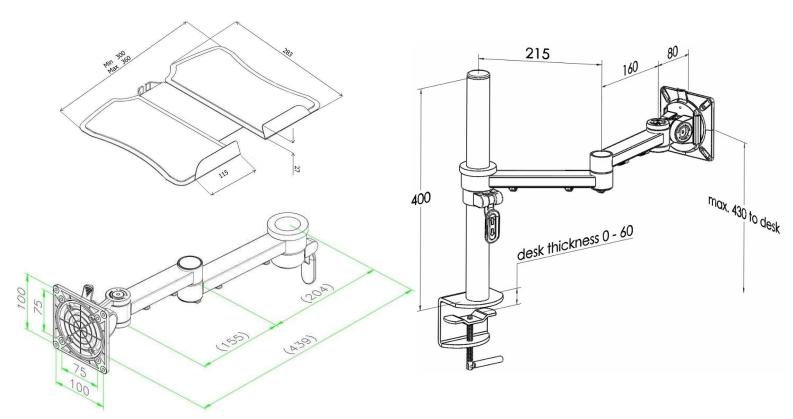

# XSTREAM dual beam with standard clamp post and laptop attachment

#### **Product Dimensions**

| Product code      | XSTREAM2PMCOMB05               |                        |
|-------------------|--------------------------------|------------------------|
| Clamp             | Max desk depth 60mm            |                        |
| Post              | 400mm                          |                        |
| Arms              | Max 460mm extension            |                        |
| VESA              | 75mm & 100mm VESA complian     | nt                     |
| Height adjustment | Max height adjustment 300mm    |                        |
| Tilt              | 85 degrees up / 85 degrees dov | wn (170 degrees total) |
| Laptop holder     | W: 300mm-360mm, D: 283mm       |                        |

### Additional Information

2 dual beam height adjustable arms with standard clamp

Laptop holder attachment with VESA fitting

Cable management

Colour options available:

Silver - XSTREAM2PMCOMB05S - RAL code 9006